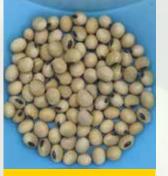

## **Visual Rating System and Break Points**

| VISUAL ISSUE                           | 1                | 2                 | 3                | 4    | 5     |
|----------------------------------------|------------------|-------------------|------------------|------|-------|
| Soil Flecks (seeds with soil)          | None             | Trace (1–9 seeds) | High (>10 seeds) |      | - / / |
| Cracked Seed Coats (#seeds)            | None (0–4 seeds) | Trace (5–9 seeds) | High (>10 seeds) |      | - 4   |
| <b>Defects</b> * (diseased/discolored) | None             | 0-4               | 5-8<br>PROOF     | 9–12 | >12   |

\*Includes: Green seed, mildew encrusted seed, purple seed stain, fungal infected and weathered seeds.

VR=1 No apparent defects, appears nearly perfect, few cracked seed coats

**VR=2** Trace soil flecks or trace cracked seed coats or 0–4 visual defects