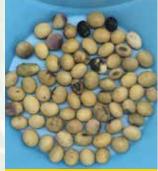

## **Visual Rating System and Break Points**

| VISUAL ISSUE                           | 1                | 2                 | 3                | 4    | 5     |
|----------------------------------------|------------------|-------------------|------------------|------|-------|
| Soil Flecks (seeds with soil)          | None             | Trace (1–9 seeds) | High (>10 seeds) |      | - / / |
| Cracked Seed Coats (#seeds)            | None (0–4 seeds) | Trace (5–9 seeds) | High (>10 seeds) |      | - 4   |
| <b>Defects</b> * (diseased/discolored) | None             | 0-4               | 5-8<br>PROOF     | 9–12 | >12   |

VR=3 High soil flecks or high cracked seed coats or 5–8 visual defects

VR=4 9–12 visual defects

VR=5 >12 visual defects