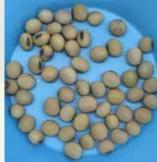

## **Visual Rating System and Break Points**

| VISUAL ISSUE                           | 1                | 2                 | 3                | 4    | 5     |
|----------------------------------------|------------------|-------------------|------------------|------|-------|
| Soil Flecks (seeds with soil)          | None             | Trace (1–9 seeds) | High (>10 seeds) |      | - / / |
| Cracked Seed Coats (#seeds)            | None (0–4 seeds) | Trace (5–9 seeds) | High (>10 seeds) |      | - 4   |
| <b>Defects</b> * (diseased/discolored) | None             | 0-4               | 5-8<br>PROOF     | 9–12 | >12   |

\*Includes: Green seed, mildew encrusted seed, purple seed stain, fungal infected and weathered seeds.

VR=1 No apparent defects, appears nearly perfect, few cracked seed coats

**VR=2** Trace soil flecks or trace cracked seed coats or 0–4 visual defects