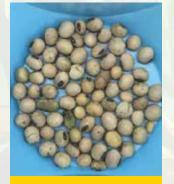

## **Visual Rating System and Break Points**

| VISUAL ISSUE                           | 1                | 2                 | 3                | 4    | 5     |
|----------------------------------------|------------------|-------------------|------------------|------|-------|
| Soil Flecks (seeds with soil)          | None             | Trace (1–9 seeds) | High (>10 seeds) |      | - / / |
| Cracked Seed Coats (#seeds)            | None (0–4 seeds) | Trace (5–9 seeds) | High (>10 seeds) |      | - 4   |
| <b>Defects</b> * (diseased/discolored) | None             | 0-4               | 5-8<br>PROOF     | 9–12 | >12   |

VR=3 High soil flecks or high cracked seed coats or 5–8 visual defects

VR=4 9–12 visual defects

VR=5 >12 visual defects