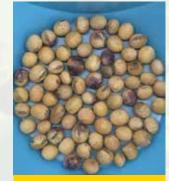

## **Visual Rating System and Break Points**

| VISUAL ISSUE                           | 1                | 2                 | 3                | 4    | 5     |
|----------------------------------------|------------------|-------------------|------------------|------|-------|
| Soil Flecks (seeds with soil)          | None             | Trace (1–9 seeds) | High (>10 seeds) |      | - / / |
| Cracked Seed Coats (#seeds)            | None (0–4 seeds) | Trace (5–9 seeds) | High (>10 seeds) |      | - 4   |
| <b>Defects</b> * (diseased/discolored) | None             | 0-4               | 5-8<br>PROOF     | 9–12 | >12   |

\*Includes: Green seed, mildew encrusted seed, purple seed stain, fungal infected and weathered seeds.

VR=1 No apparent defects, appears nearly perfect, few cracked seed coats

**VR=2** Trace soil flecks or trace cracked seed coats or 0–4 visual defects

VR=3 High soil flecks or high cracked seed coats or 5–8 visual defects

VR=4 9–12 visual defects

VR=5 >12 visual defects